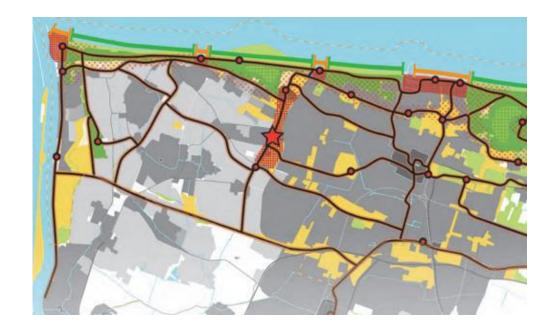

## Spanjaardsduin

Contributes to the ecological network, situated along a 'parkway'