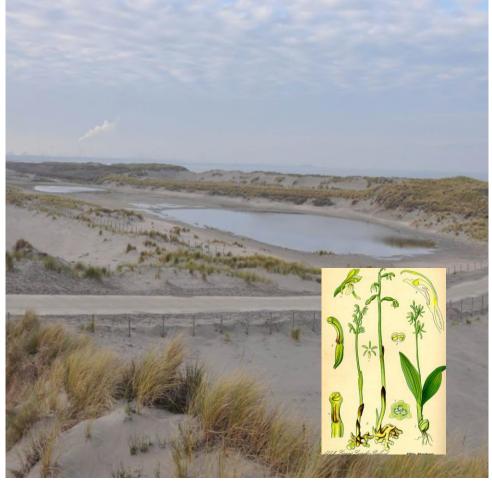

## Spanjaardsduin

Contributes to the ecological network, situated along a 'parkway'