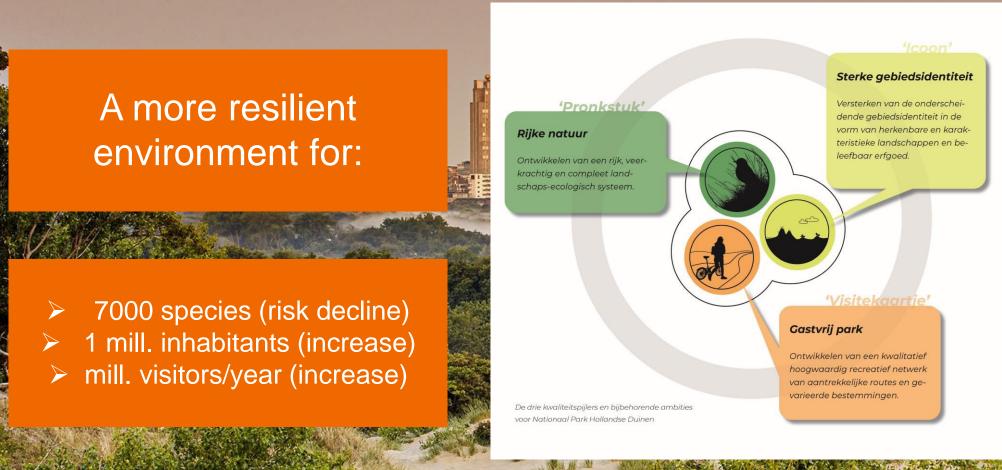

#### a more resilient environment for:

- > 7000 species
- 1 milj. inhabitants
- milj. visitors/year