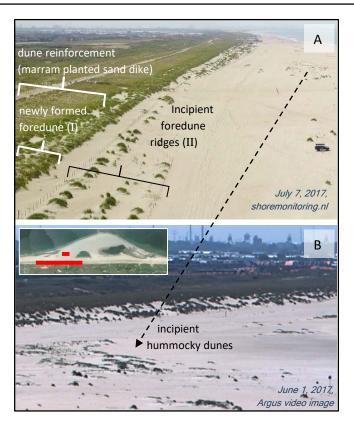

# DUNE AND VEGETATION DEVELOPMENT FROM 'CLEAN SLATE' AFTER 6 YEARS

UNIVERSITY OF TWENTE.